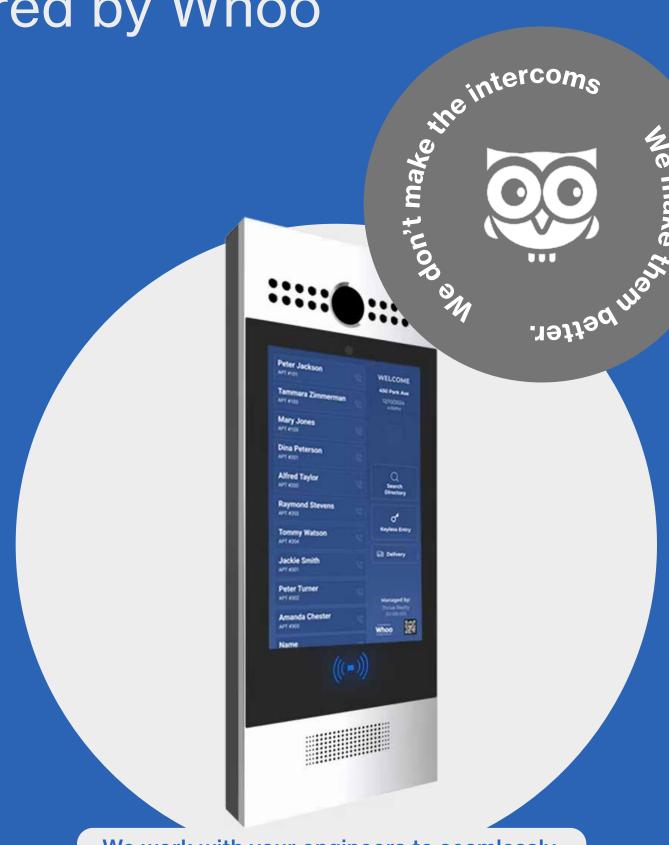

# IntercomR29x data sheet

Powered by Whoo

X916 at a Glance

Whoo

Intuitive UI

**API** 

SDK

**Network hosted** 

## **System - Physical & Power**

Size:12.75x5.11x1.1 inches (HxWxD)

Body material: Aluminum RAM / ROM: 2GB / 16GB

Display: 7" IPS LCD

Screen: 7" capacitive touch screen

<u>Camera: 3 Megapixels</u>, automatic

lighting

Relay In/Out: 3/3

Installation: On-wall or In-wall Water-proof & Dust-proof: IP65

### Video

Resolution: up to 1080p

Maximum image transfer rate: 1080p -30fps High intensity LEDs for picture lighting during

dark hours

We work with your engineers to seamlessly integrate with your technology.